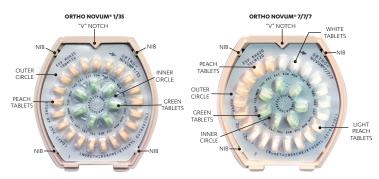

### **Overview:**

Each VERIDATE® Pill Dispenser has 28 pills. See Figure A.

Figure A

### **ORTHO NOVUM® 1/35**

- 21 peach pills with hormones, for Days 1 to 21
- 7 green pills (without hormones), for Days 22 to 28

### **ORTHO NOVUM® 7/7/7**

- 7 white pills with hormones, for Days 1 to 7
- 7 light-peach pills with hormones, for Days 8 to 14
- 7 peach pills with hormones, for Days 15 to 21
- 7 green pills (without hormones), for Days 22 to 28