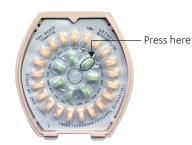

# **Sunday Start:**

Remove the first pill at the top of the dispenser (**Sunday**) by pressing the pill through the hole in the bottom of the dispenser. See **Figure C**.

- If your healthcare provider tells you to start taking your pill on Sunday, take your first pill on the first Sunday after your period begins.
- If your period begins on Sunday, take your first pill that day.

# Press here

Figure C