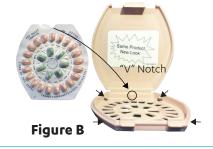

# STEP 1

Place the refill in the VERIDATE® Pill Dispenser so that the "V" notch in the refill is at the top of the dispenser. Press the refill down so that it fits firmly under all the nibs. See **Figure B**.